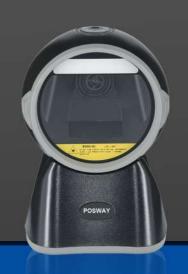

## **Product Details**

The VS6000-R is the most popular area-imaging scanner engineered to decode all standard 1D, PDF and 2D barcodes. The scanner's sleek and elegant design also blends seamlessly in retail environments, providing superior-performance scanning of all printed barcodes, and digital barcodes on any smart device.